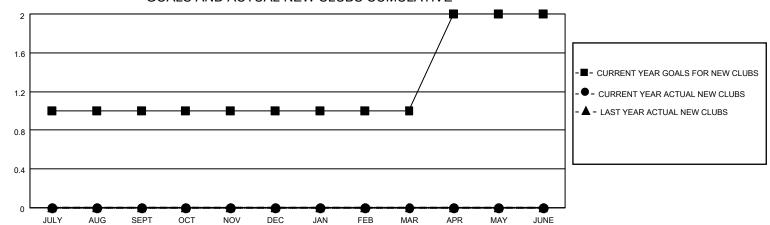

## District 27 D1

| Clubs                 |               |           |               | Members               |                        |                         |                                                    |
|-----------------------|---------------|-----------|---------------|-----------------------|------------------------|-------------------------|----------------------------------------------------|
| RESULTS FOR 2023-2024 |               |           |               | RESULTS FOR 2023-2024 |                        |                         |                                                    |
| QUARTER               | NEW CLUB GOAL | NEW CLUBS | DROPPED CLUBS | QUARTER MEME          | BER GROWTH NET<br>GOAL | MEMBER GROWTH<br>ACTUAL | DROPPED<br>MEMBERS ACTUAL<br>(including transfers) |
| JULY/AUG/SEPT         | 1             | 0         | 0             | JULY/AUG/SEPT         | 35                     | 30                      | 12                                                 |
| OCT/NOV/DEC           | 0             | 0         | 0             | OCT/NOV/DEC           | 35                     | 0                       | 0                                                  |
| JAN/FEB/MAR           | 0             | 0         | 0             | JAN/FEB/MAR           | 35                     | 0                       | 0                                                  |
| APR/MAY/JUNE          | 1             | 0         | 0             | APR/MAY/JUNE          | 35                     | 0                       | 0                                                  |

## GOALS AND ACTUAL NEW CLUBS CUMULATIVE

| DROPPED CLUBS: 0 |    | 10 CLUBS OF 58 ADDED 1 OR<br>MORE NEW MEMBERS | GENDER DISTRIBUTION                 |                |  |
|------------------|----|-----------------------------------------------|-------------------------------------|----------------|--|
|                  |    | NOTE NEW WEINBERG                             | MALE                                | 1,426 (68.33%) |  |
|                  |    |                                               | FEMALE                              | 661 (31.67%)   |  |
| DROPPED MEMBERS  |    |                                               | NON BINARY                          | 0 (0.00%)      |  |
| DECEASED         | 2  |                                               | PREFER NOT TO ANSWER                | 0 (0.00%)      |  |
| CLUB CANCELLED   | 0  | CLICK HERE FOR CUMULATIVE                     | TOTAL FAMILY UNIT MEMBERS           | 3 482          |  |
| OTHER            | 10 | MEMBERSHIP DATA                               |                                     |                |  |
| TOTAL            | 12 |                                               | FAMILY MEMBERS PAYING HALF DUES 245 |                |  |
|                  |    |                                               |                                     |                |  |