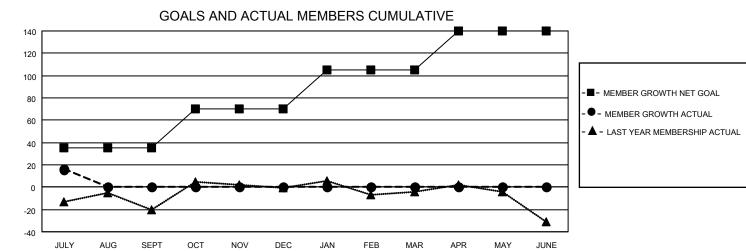

## District 27 D1

| Clubs                 |               |           |               | Members               |                        |                         |                                                    |
|-----------------------|---------------|-----------|---------------|-----------------------|------------------------|-------------------------|----------------------------------------------------|
| RESULTS FOR 2023-2024 |               |           |               | RESULTS FOR 2023-2024 |                        |                         |                                                    |
| QUARTER               | NEW CLUB GOAL | NEW CLUBS | DROPPED CLUBS | QUARTER MEME          | BER GROWTH NET<br>GOAL | MEMBER GROWTH<br>ACTUAL | DROPPED<br>MEMBERS ACTUAL<br>(including transfers) |
| JULY/AUG/SEPT         | 1             | 0         | 0             | JULY/AUG/SEPT         | 35                     | 30                      | 12                                                 |
| OCT/NOV/DEC           | 0             | 0         | 0             | OCT/NOV/DEC           | 35                     | 0                       | 0                                                  |
| JAN/FEB/MAR           | 0             | 0         | 0             | JAN/FEB/MAR           | 35                     | 0                       | 0                                                  |
| APR/MAY/JUNE          | 1             | 0         | 0             | APR/MAY/JUNE          | 35                     | 0                       | 0                                                  |